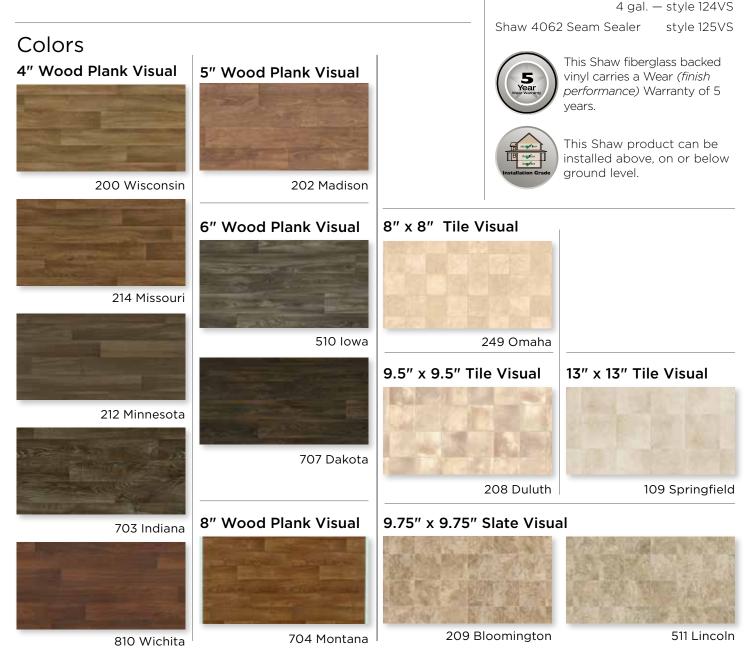

Style

Wear Layer

Roll Width

Warranty

Installation

For best results use:

Shaw 350 PS Adhesive

Finish

Loose-lay acceptable in limited applications

Adhesive (full spread)

(see installation guide)

1 gal. – style 153VS

VG055

5 years

No Wax

10mil

12'

## **Features**

- Sheet vinyl to cover a lot of space quickly.
- Economical product that is durable and easily cleaned.
- Wide width board design format
- Realistic designs to capture the essence of hardwoods pulled straight from the country heartland.
- Traditional warm greys and toned browns that give the feeling of home-colors that stood the test of time and weather.
- No Wax Finish